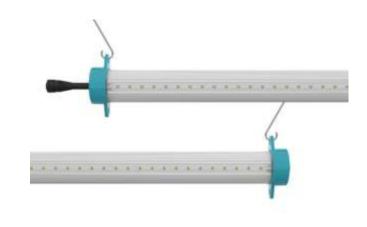

GrowTube

## Features

- Promote plant growth and increase yield by effectively irradiating important parts of the plant
- PPE up to 3.3 µmol/J, efficiently reducing energy costs
- Daisy chain and plug-and-play design, easy to install and low maintenance cost. Bi-directional light distribution design, providing balanced light for surrounding plants simultaneously

| SPECIFICATIONS     |                    |
|--------------------|--------------------|
| AC Voltage (V)     | 200-240            |
| Power Rating (W)   | 100W               |
| PPF(µmol/s)        | 330                |
| Efficiency(µmol/J) | 3.3                |
| Beam Angle         | Bi-direction, 120° |
| Dimming Protocol   | Non dim            |
| IP Rating          | IP54               |
| Certifications     | CETL(UL8800)/FCC   |
| Warranty (years)   | 5                  |
| Lifetime(hrs)      | 36,000             |
| Water Proof        | IP66               |
| Working Temp.      | -10 to 40 ℃        |
| Size               | 2420* 68 mm        |
| Weight             | 2.8 kg             |