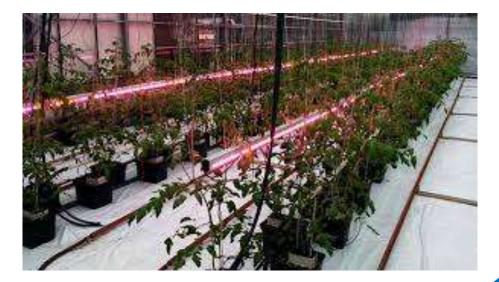

## Features

- Promote plant growth and increase yield by effectively irradiating important parts of the plant
- PPE up to 3.3 µmol/J, efficiently reducing energy costs
- Daisy chain and plug-and-play design, easy to install and low maintenance cost. Bi-directional light distribution design, providing balanced light for surrounding plants simultaneously