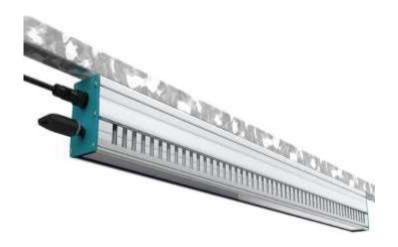

## Features

- Slim design Integrated power supply and linear design reduce plant shadows, making it extremely suitable for greenhouse supplementary lighting.
- Dimming capability Fully control the supplementary lighting level according to different natural light intensities and electricity cost fluctuations.
- • Wireless dimming solution Replace 0-10V light fixture control wiring, saving on installation materials, time, and cost.

| -                  |                                  |
|--------------------|----------------------------------|
| SPECIFICATIONS     |                                  |
| AC Voltage (V)     | 220-400, 120-277V                |
| Power Rating (W)   | 400W                             |
| PPF(µmol/s)        | 1300                             |
| Efficiency(µmol/J) | 3.3                              |
| Beam Angle         | 120°                             |
| Dimming Protocol   | Programmable Power<br>integrated |
| Certifications     | CETL(UL8800)/FCC Compliance      |
| Warranty (years)   | 5                                |
| Lifetime(hrs)      | 36,000                           |
| Water Proof        | IP66                             |
| Working Temp.      | -10 to 40 °C                     |
| Size               | 1212 * 115* 66 mm                |
| Weight             | 5.5 kg                           |