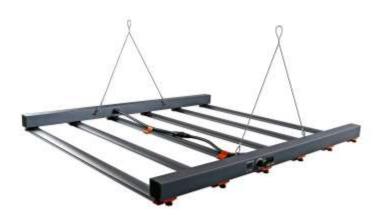

GrowFold

## Features

- Detachable for smaller package, with Patent design waterproof Push On connector
- Toolless assemble for easy installation, setup a grow light within 5min
- Folding design, 80% saves packing cost and transport cost compared to the unfolding design;
- Folding design-fast easy to install.