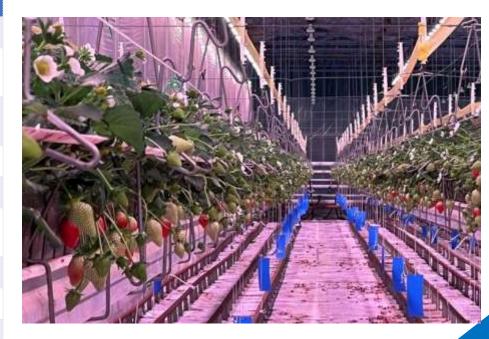

|
| PPF(μmol/s)  | 45 W – 120, for 400W equivalence<br>65W – 220, for 650W equivalence                      |
| PPE(μmol/J)  | 2.5                                                                                      |
| Material     | Aluminum + plastic + silicon glue                                                        |
| Spectrum     | Fruiting 630-680nm, Vegetation (full spectrum)<br>Seeding ( 400-500 nm), UVB (280-320nm) |
| Control      | APP/ Controller                                                                          |
| Lifetime     | 15,000 hrs                                                                               |
| Product Size | 118 * 204 mm                                                                             |



## **Application**