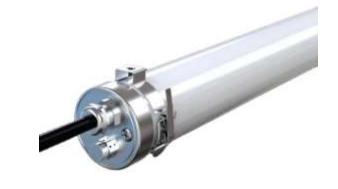

## 01 Features

- Dimmable and Flicker-free: it is a flicker free LED light and can smooth dimming from 0-100%
- With Cable For Series Connection & Optimal Light Distribution
- Long Lifetime: Highly efficient LED with lifetime >50,000 hours
- IP67 and IP69K: the poultry light can be used in a bad environment
- Suit For Flooring Chicken

## 02 Spec

| SPECIFICATIONS   |                                                    |
|------------------|----------------------------------------------------|
| AC Voltage (V)   | 200-240                                            |
| Power Rating (W) | 40W                                                |
| Lumens           | 4800 lm                                            |
| CCT              | Red + White                                        |
| Beam Angle       | Bi-direction, 120°                                 |
| Dimming Protocol | Lamp is not dimmable.<br>Wireless control optional |
| IP Rating        | IP66                                               |
| Certifications   | CETL(UL8800)/FCC                                   |
| Warranty (years) | 5                                                  |
| Lifetime(hrs)    | 36,000                                             |
| Working Temp.    | -10 to 40 °C                                       |
| Size             | 2420* 68 mm                                        |
| Weight           | 1.2 kg                                             |