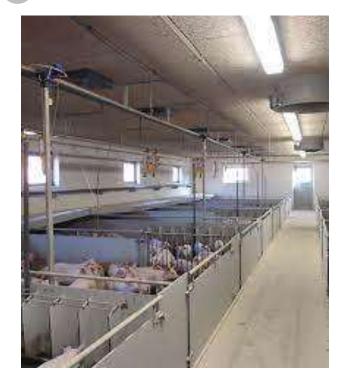

|
| CCT              | Red + White                                        |
| Beam Angle       | Bi-direction, 120°                                 |
| Dimming Protocol | Lamp is not dimmable.<br>Wireless control optional |
| IP Rating        | IP66                                               |
| Certifications   | CETL(UL8800)/FCC                                   |
| Warranty (years) | 5                                                  |
| Lifetime(hrs)    | 36,000                                             |
| Working Temp.    | -10 to 40 °C                                       |
| Size             | 2420* 68 mm                                        |
| Weight           | 1.2 kg                                             |

## 03 Application