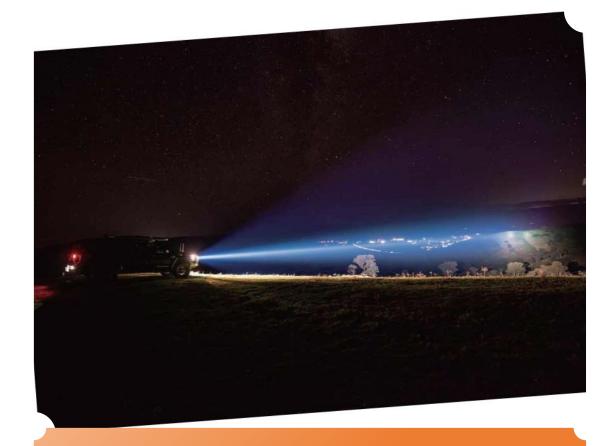

# **Laser System**

**Laser Spot** 

Laser 300W- LIFI OPTIONAL

**Laser Flash** 

Laser OMNI 1km, 1.7 km