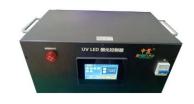

# **UV System**

UV Curing System
3600W, 365nm-405nm, 28W/cm<sup>2</sup>

UV Sterzilation System
UPV3000,200nm-400nm, > 200mW/cm²