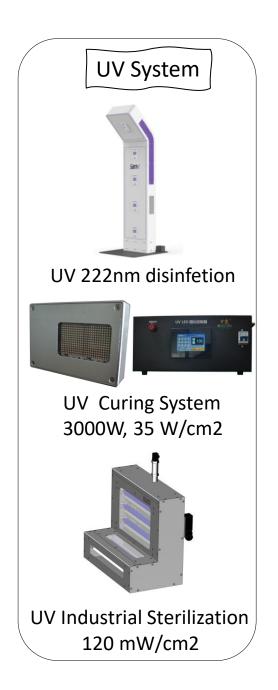

# **UV System**

UV Curing System
3600W, 365nm-405nm, 28W/cm<sup>2</sup>

UV Sterzilation System
UPV3000,200nm-400nm, > 200mW/cm²