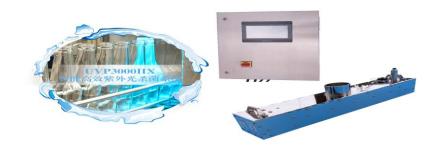

# **UV System**

UV Curing System
3600W, 365nm-405nm, 28W/cm<sup>2</sup>

UV Sterzilation System
UPV3000,200nm-400nm, > 200mW/cm²