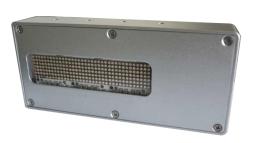

# **UV System**

UV Curing System
3600W, 365nm-405nm, 28W/cm<sup>2</sup>

UV Sterzilation System
UPV3000,200nm-400nm, > 200mW/cm²