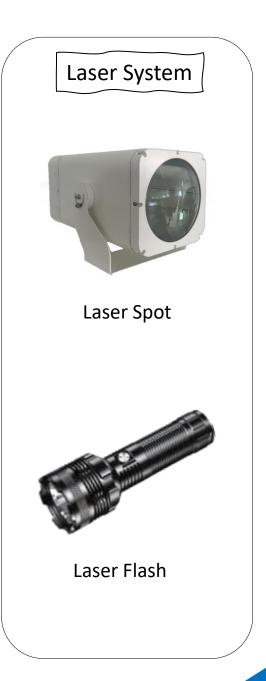

# **Laser System**

**Laser Spot** 

Laser 300W- LIFI OPTIONAL

**Laser Flash** 

Laser OMNI 1km, 1.7 km