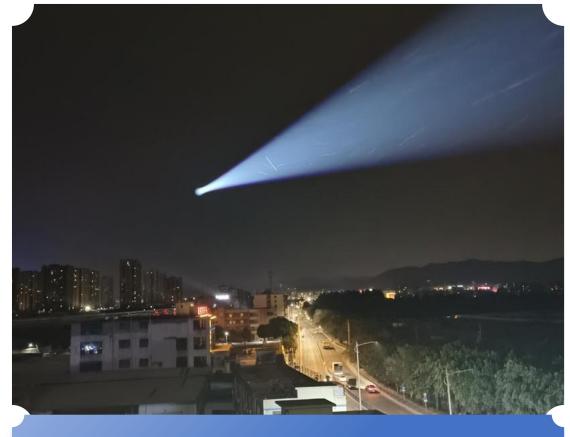

# **Laser System**

**Laser Spot** 

Laser 300W- LIFI OPTIONAL

**Laser Flash** 

Laser OMNI 1km, 1.7 km