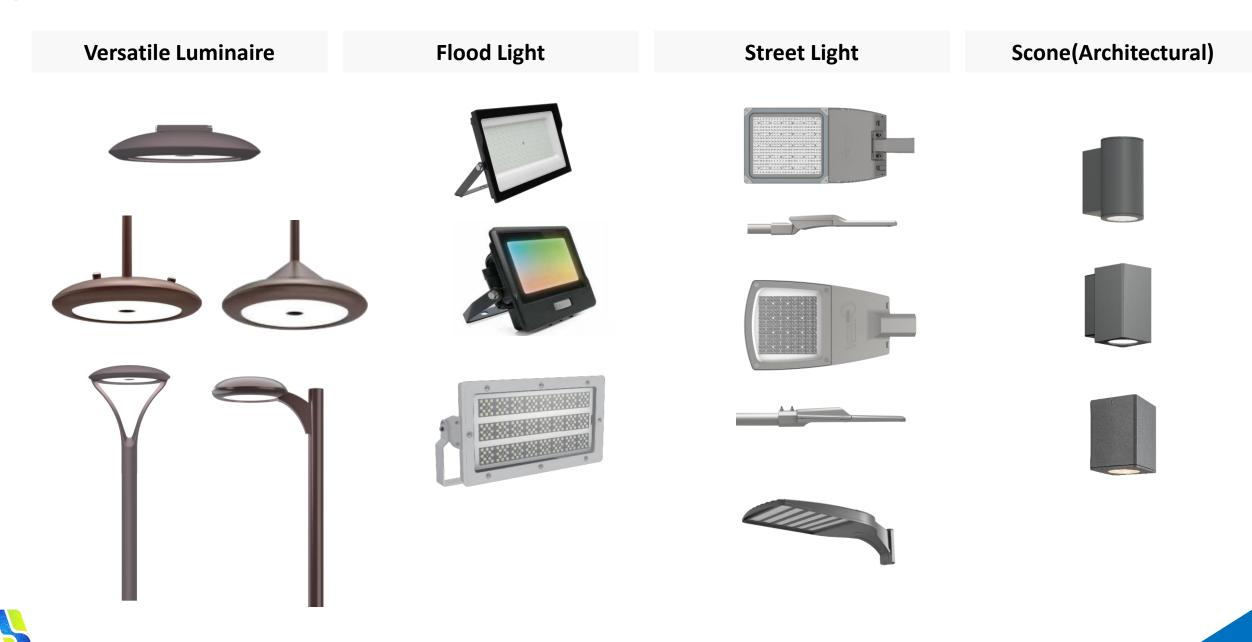

# **Commercial luminaires**

## **Panel Light**

2x2, 2x4

## **Troffer Light**

Retrofit Kit

# **Linear Highbay**

2ft, 4 ft

## **Round Highbay**

200W, Power & CCT Selectable, Optional Accessaries

## Canopy

75W, 100W, Power&CCT Selectable, Optional Accessaries

# **Outdoor Products**