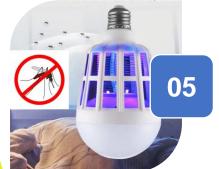

## **Grow kits**

Grow seedling pot **Grow Tent** 

**Pest Control Lighting** 

Mosquito lamp