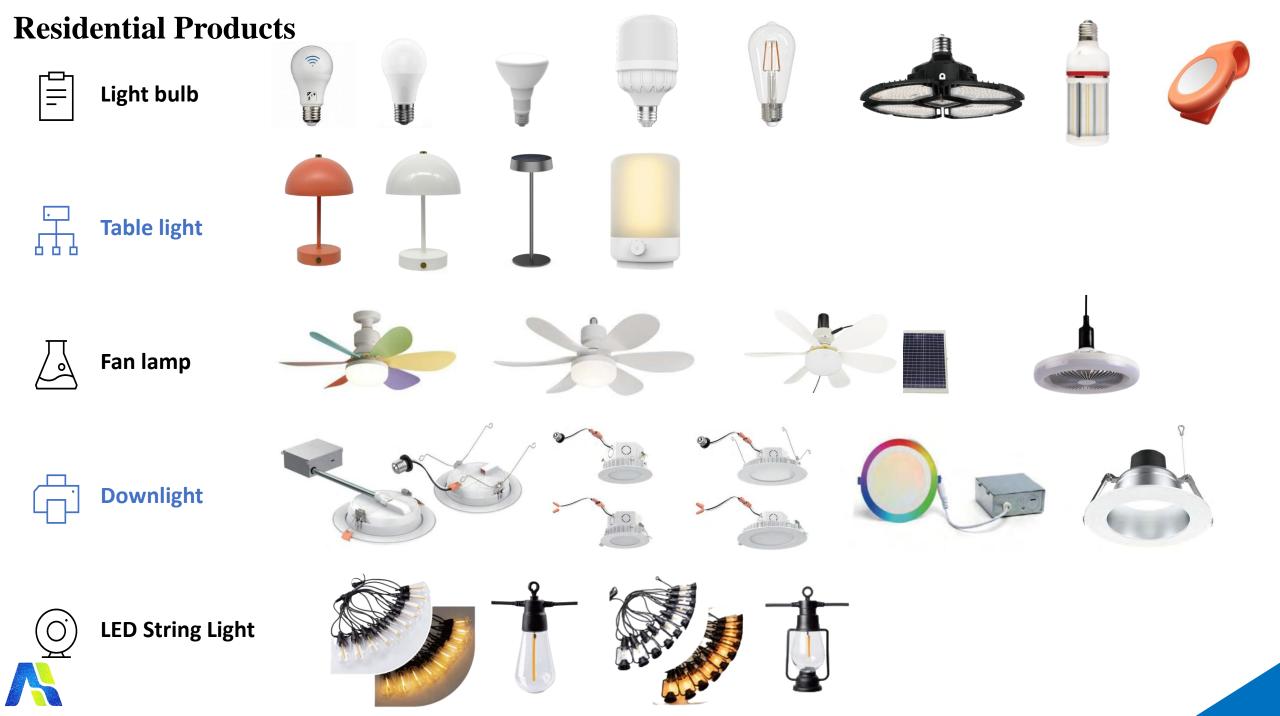

**

The rapid evolution of optoelectronic technologies is reshaping industries through breakthroughs in efficiency, miniaturization, and system integration.

| Segment             | 2023 Market Value | CAGR (2024-2030) |
|---------------------|-------------------|------------------|
| Optical Sensors     | \$12.7B           | 11.2%            |
| LED Systems         | \$65B             | 8.5%             |
| Photonic ICs        | \$4.2B            | 22.3%            |
| UV Technology       | \$9.8B            | 14.7%            |
| Semiconductor Laser | \$3.9B            | 12.5%            |



Photonics and daily life



Health



Safety and security



**Lighting and energy savings** 



**High Quality Manufacturing** 



**Broadband Internet** 





# **Product Portfolio**















# **Commercial luminaires**



## **Panel Light**

2x2, 2x4



## **Troffer Light**

Retrofit Kit



# **Linear Highbay**

2ft, 4 ft



## **Round Highbay**

200W, Power & CCT Selectable, Optional Accessaries



## Canopy

75W, 100W, Power&CCT Selectable, Optional Accessaries











# **Outdoor Products**



# **Biology Lighting**



## **Poultry Lighting**

Lamp String Fixture Controller







## **Horticulture for Green House**

Top light 2Bar, 3 Bar Top Light







# **Horticulture lighting for Plant Factory**

Grow Bars, Grow panel





## **Grow kits**

Grow seedling pot **Grow Tent** 







**Pest Control Lighting** 

Mosquito lamp



# **UV System**





UV Curing System
3600W, 365nm-405nm, 28W/cm<sup>2</sup>







UV Sterzilation System
UPV3000,200nm-400nm, > 200mW/cm²