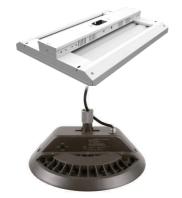

# **Linear Highbay**

2ft, 4 ft

## **Round Highbay**

200W, Power & CCT Selectable, Optional Accessaries